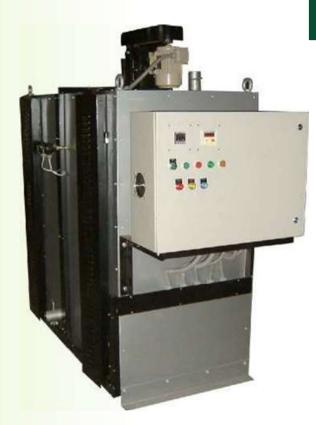

## For spinnerets, spin packs & filter assemblies

Heavy duty custom build designs, at no extra cost.

Air circulating types for uniform temperature & heating.

Single & multiple tier / rack front loading designs for spinnerets, spin packs & small arts.

Front loading with single / individual doors for each rack.

Vertical loading types also available for large filter housing & heavy spin pack assemblies.

PID temperature control for accuracy. SSR / Thyrister drive smooth heater control.

Build in safety interlocks.

Operating Tempreture Range: 250°C to 350°C

Supporting hydraulic scissor lifts / platforms / forklifts available for loading/unloading.

Electrical supply: 380 / 400 / 415 / 440 v AC, 3