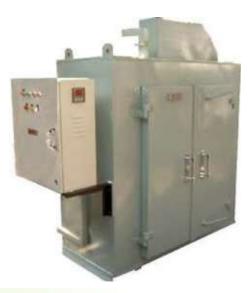

## For spinnerets, spin packs & filter assemblies

Heavy duty custom build designs, at no extra cost.

Air circulating types for uniform temperature & heating.

Single & multiple tier / rack front loading designs for spinnerets, spin packs & small arts.

Front loading with single / individual doors for each rack.

Vertical loading types also available for large filter housing & heavy spin pack assemblies.

PID temperature control for accuracy. SSR / Thyrister drive smooth heater control.

Build in safety interlocks.

Operating Tempreture Range: 250°C to 350°C

Supporting hydraulic scissor lifts / platforms / forklifts available for loading/unloading.

Electrical supply: 380 / 400 / 415 / 440 v AC, 3