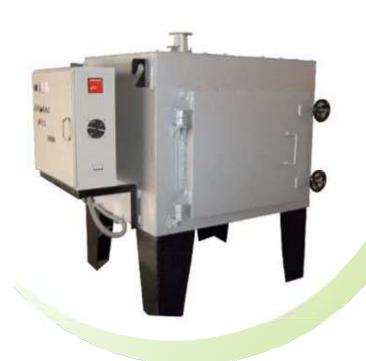

## For spinnerets, spin packs & filter assemblies

Heavy duty custom build designs, at no extra cost.

Air circulating types for uniform temperature & heating.

Single & multiple tier / rack front loading designs for spinnerets, spin packs & small arts.

Front loading with single / individual doors for each rack.

Vertical loading types also available for large filter housing & heavy spin pack assemblies.

PID temperature control for accuracy. SSR / Thyrister drive smooth heater control.

Build in safety interlocks.

Operating Tempreture Range: 250°C to 350°C

Supporting hydraulic scissor lifts / platforms / forklifts available for loading/unloading.

Electrical supply: 380 / 400 / 415 / 440 v AC, 3